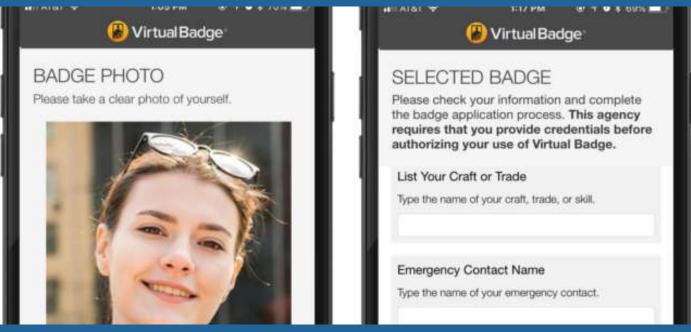

### How Virtual Badge Works

Louis - Construction Project Superintendent

I use Virtual Badge to save time onboarding my workers and to reduce risk at the many job-sites I manage.

Badge and complete our company onboarding process to receive a badge and start working much faster than before.

1)

Our people download Virtual

We manage site access and worker roles remotely based on the worker's licenses, certifications, and qualifications.

3)

With VB job management is easier because we can control access, track worker time and assign work tasks.