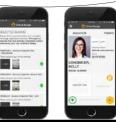

## On Demand Badging & Identification

- Onboard Workers Instantly By Using Virtual Badge Mobile App
- Setup Different Workflows For Different Roles / Sub-Contractors / Job-Titles
- Virtual Badges Customized With "Essential Personnel" Messaging