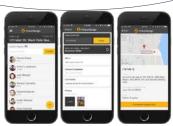

### Control Site Access / 10 Person Limits

- Scan Badges With Smartphone / Self-User Check-In/Out / GPS-Based
- Know Exactly Who Is On-Site & Enforce COVID-19 Safety 10-Person Limit
- Create Customizable Man-Count Reports (Per-Worker / Company / Zone / etc)