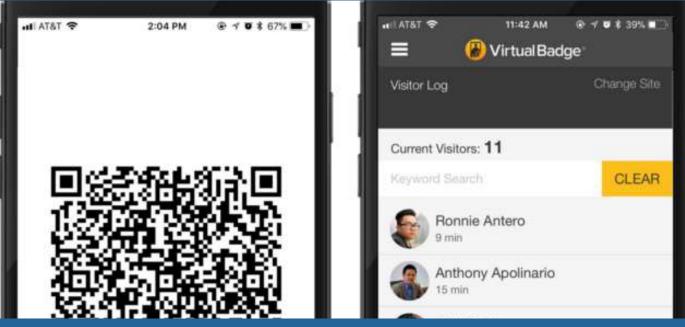

### Control Site Access / 10 Person Limits

- Scan Badges With Smartphone / Self-User Check-In/Out / GPS-Based
- Know Exactly Who Is On-Site & Enforce COVID-19 Safety 10-Person Limit
- Create Customizable Man-Count Reports (Per-Worker / Company / Zone / etc)