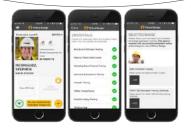

## **COVID-19 Contact Tracing**

- Daily COVID-19 Worker Screening Questionnaires Provide Liability Protection
- Historical Records Of Who Accessed What
- Perform Contact Tracing In The Event A Worker Is Infected